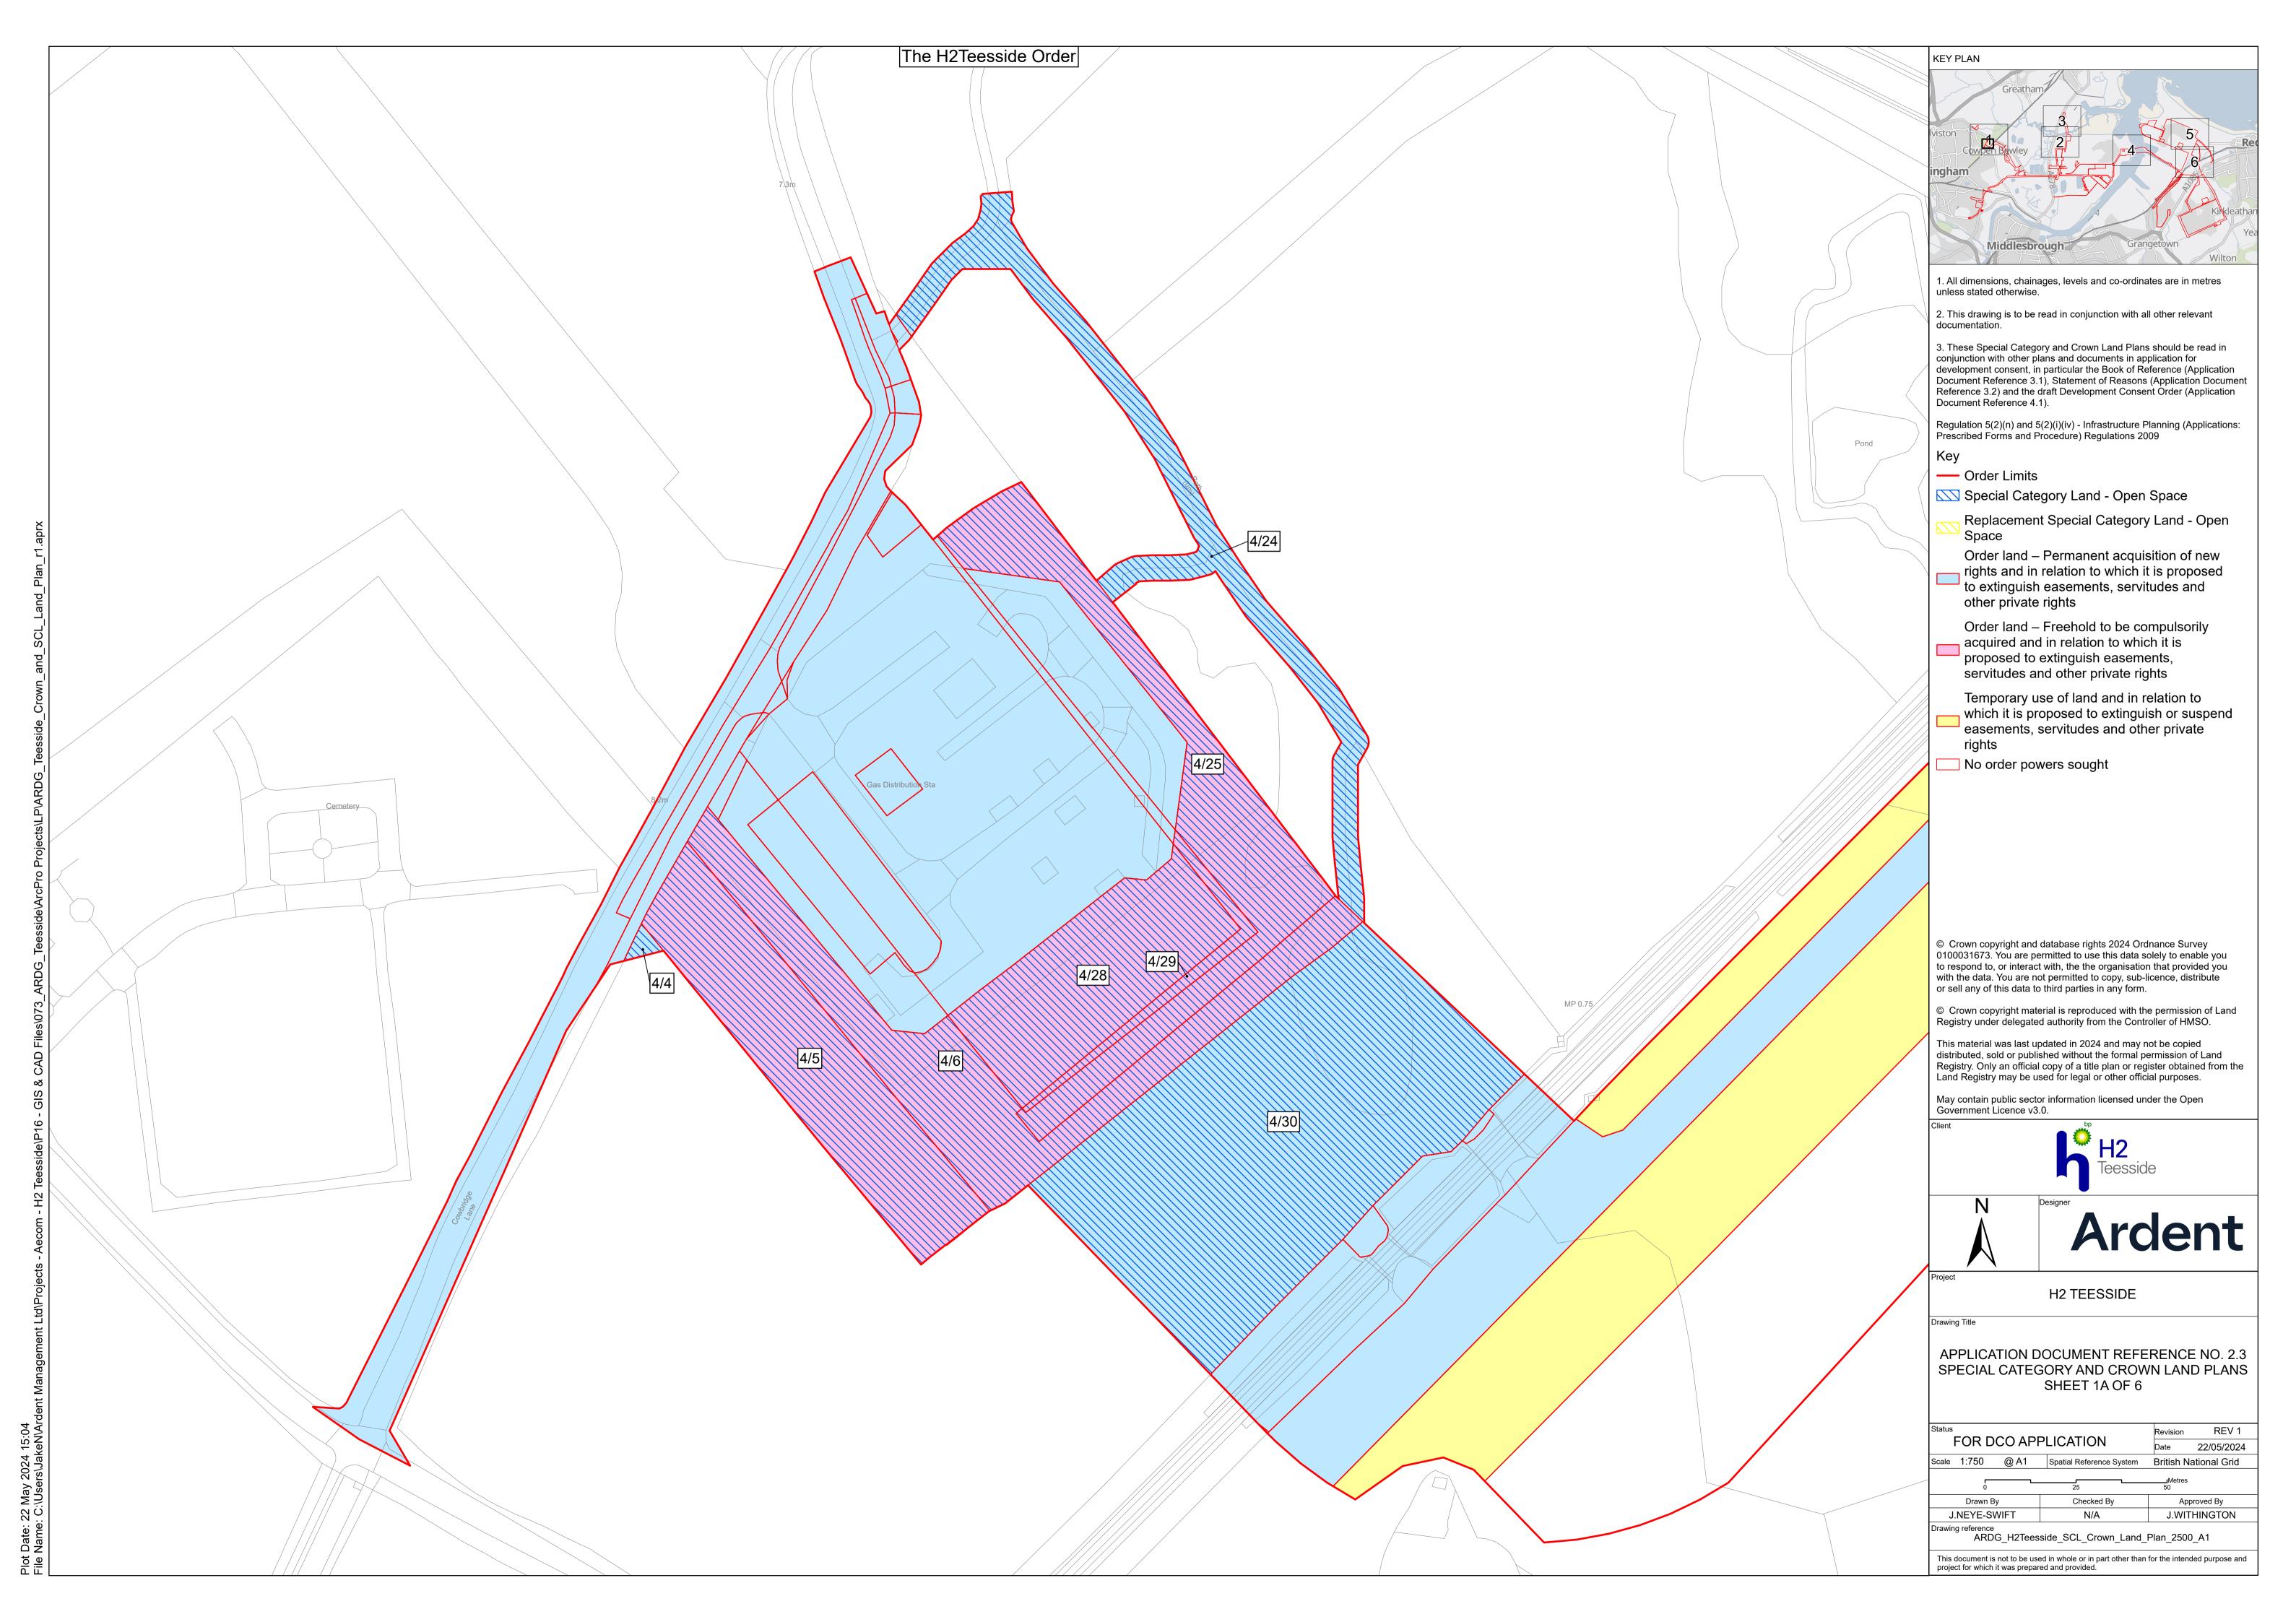

de and within the borough of Hartlepool, County Durham

Document Reference: 2.3 Special Category Land and Crown Land Plans

The Infrastructure Planning (Applications: Prescribed Forms and Procedure) Regulations 2009 - Regulation 5(2)(n) and 5(2)(i)(iv)



**Applicant: H2 Teesside Ltd** 

Date: May 2024

## **H2** Teesside Ltd

Special Category Land and Crown Land Plans Document Reference: 2.3



## **DOCUMENT HISTORY**

| DOCUMENT REF | 2.3             |      |          |
|--------------|-----------------|------|----------|
| REVISION     | 1               |      |          |
| AUTHOR       | JACK WITHINGTON |      |          |
| SIGNED       | JW              | DATE | 22.05.24 |
| APPROVED BY  | ALEX CROW       |      |          |
| SIGNED       | AC              | DATE | 22.05.24 |