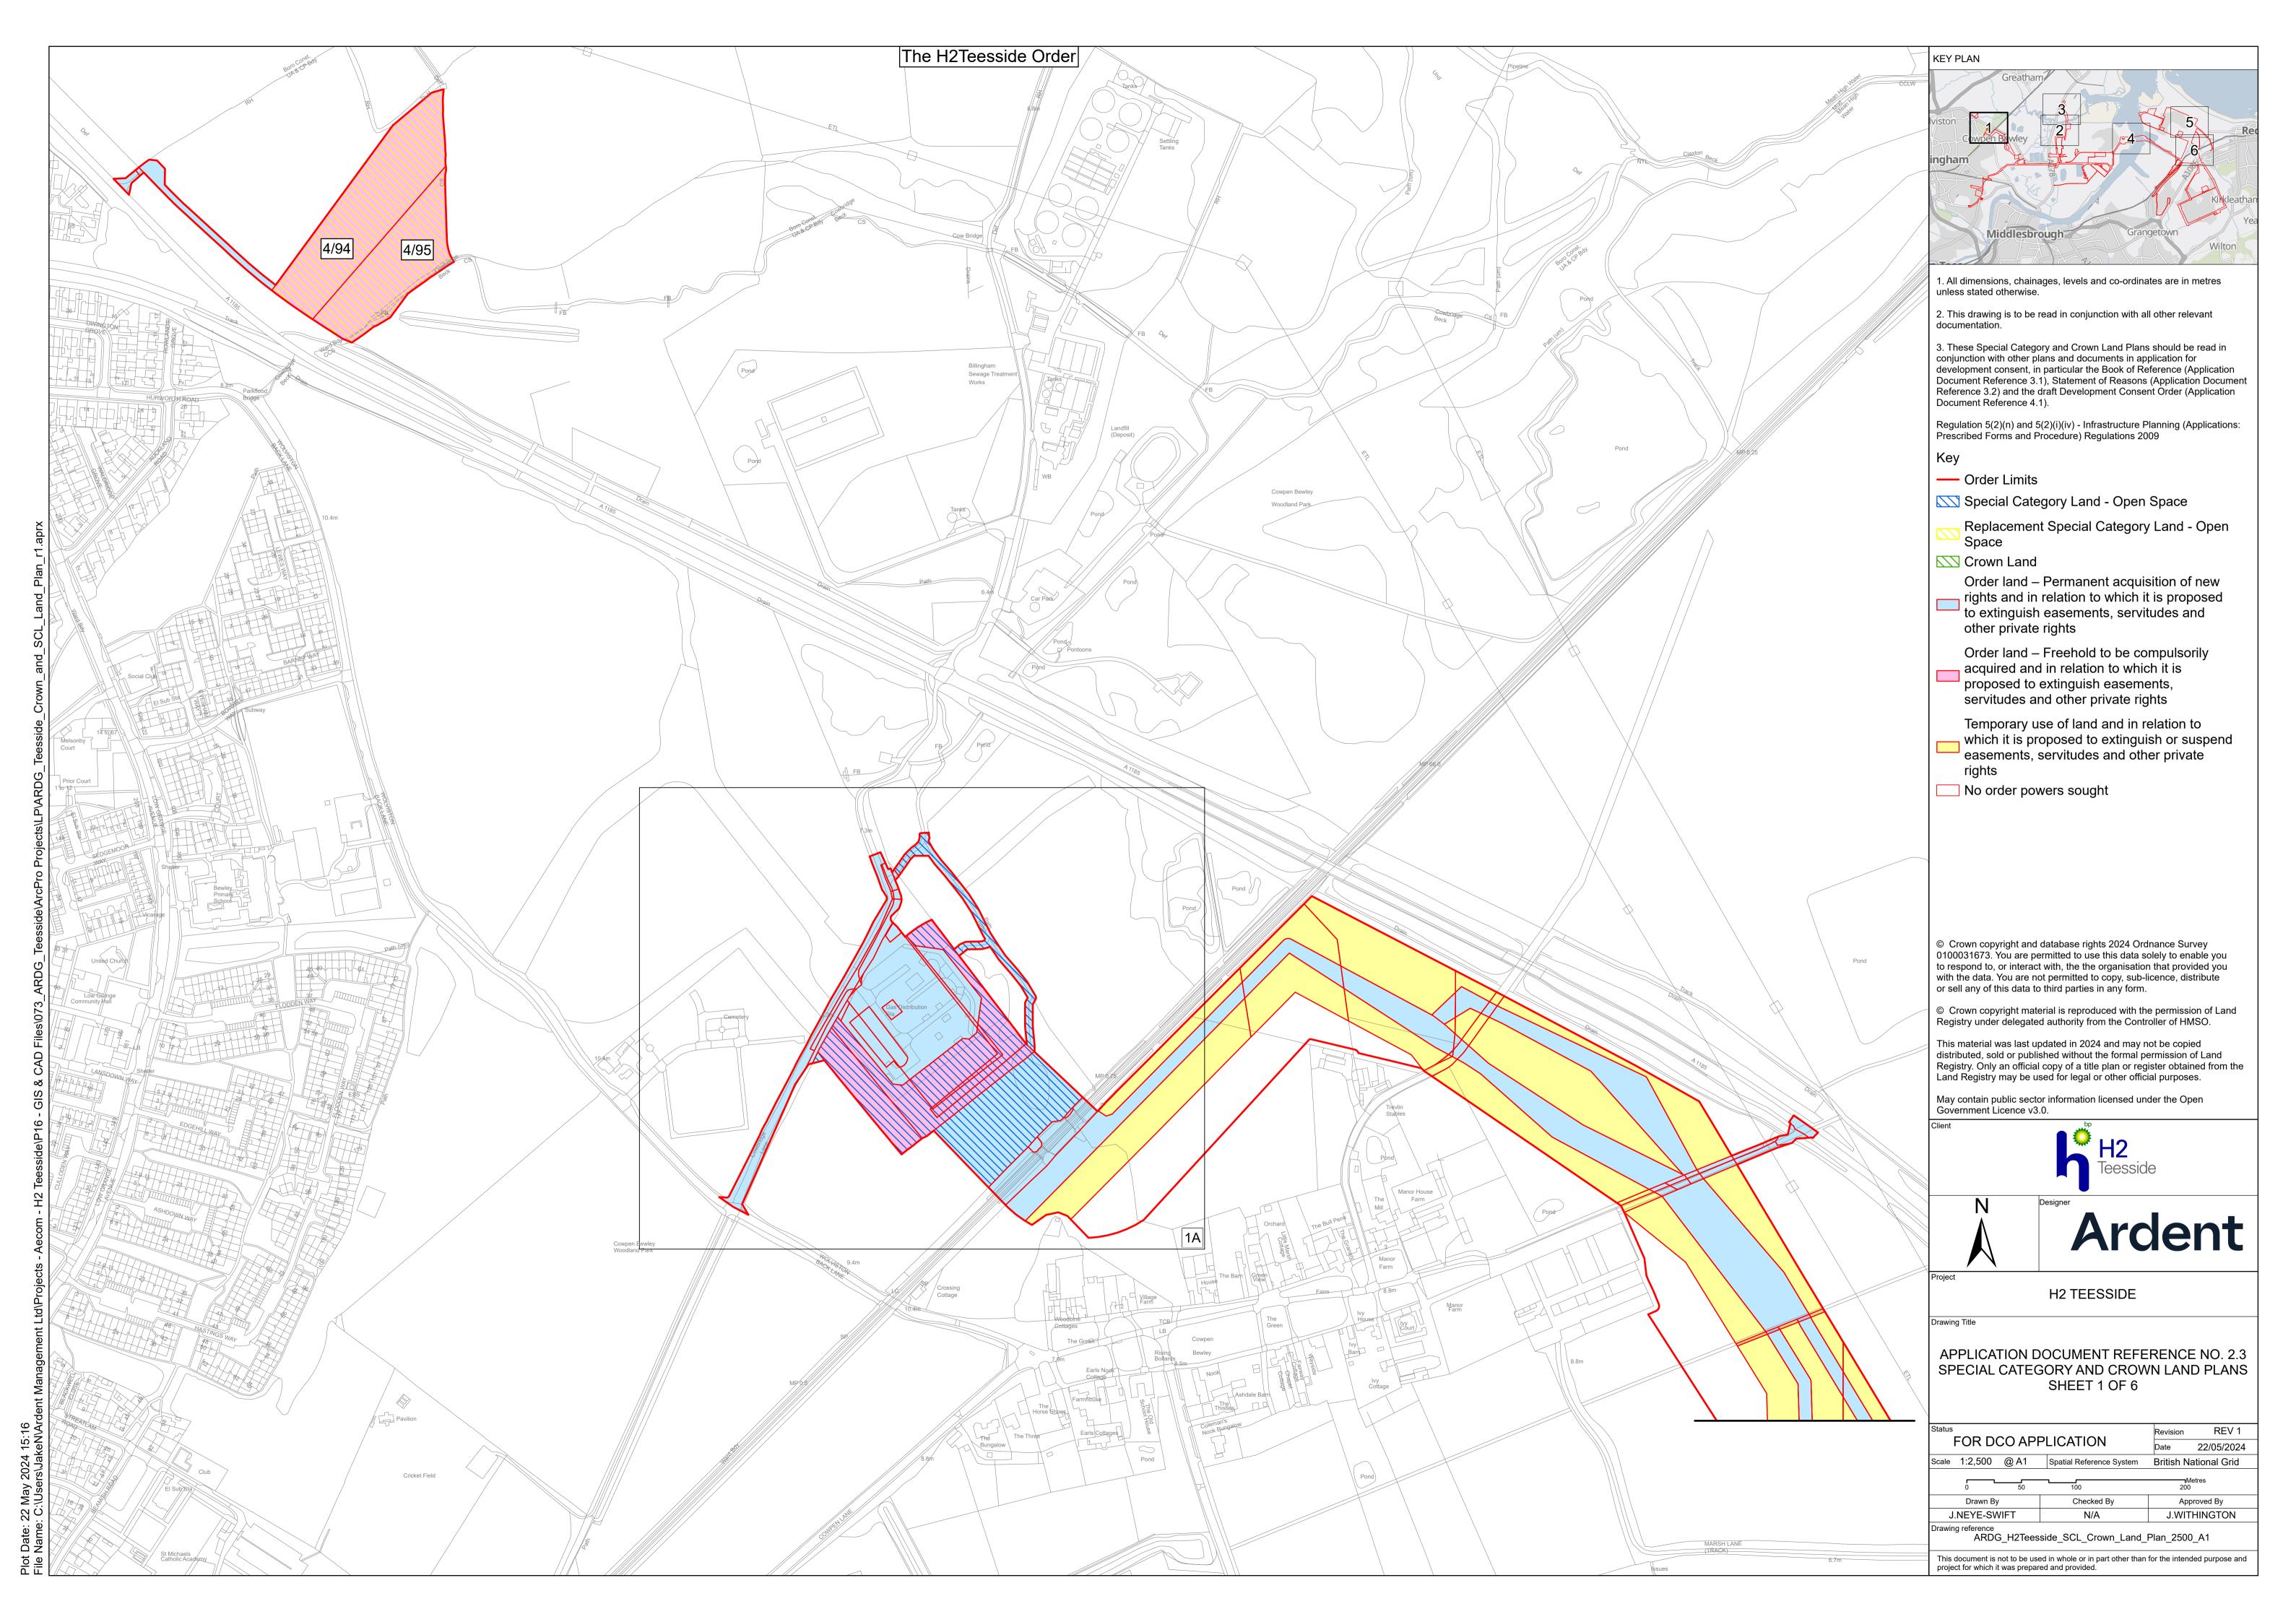

side and within the borough of Hartlepool, County Durham

Document Reference: 2.3 Special Category Land and Crown Land Plans

The Infrastructure Planning (Applications: Prescribed Forms and Procedure) Regulations 2009 - Regulation 5(2)(n) and 5(2)(i)(iv)



**Applicant: H2 Teesside Ltd** 

Date: May 2024

## **H2** Teesside Ltd

Special Category Land and Crown Land Plans Document Reference: 2.3



## **DOCUMENT HISTORY**

| DOCUMENT REF | 2.3             |      |          |
|--------------|-----------------|------|----------|
| REVISION     | 1               |      |          |
| AUTHOR       | JACK WITHINGTON |      |          |
| SIGNED       | JW              | DATE | 22.05.24 |
| APPROVED BY  | ALEX CROW       |      |          |
| SIGNED       | AC              | DATE | 22.05.24 |