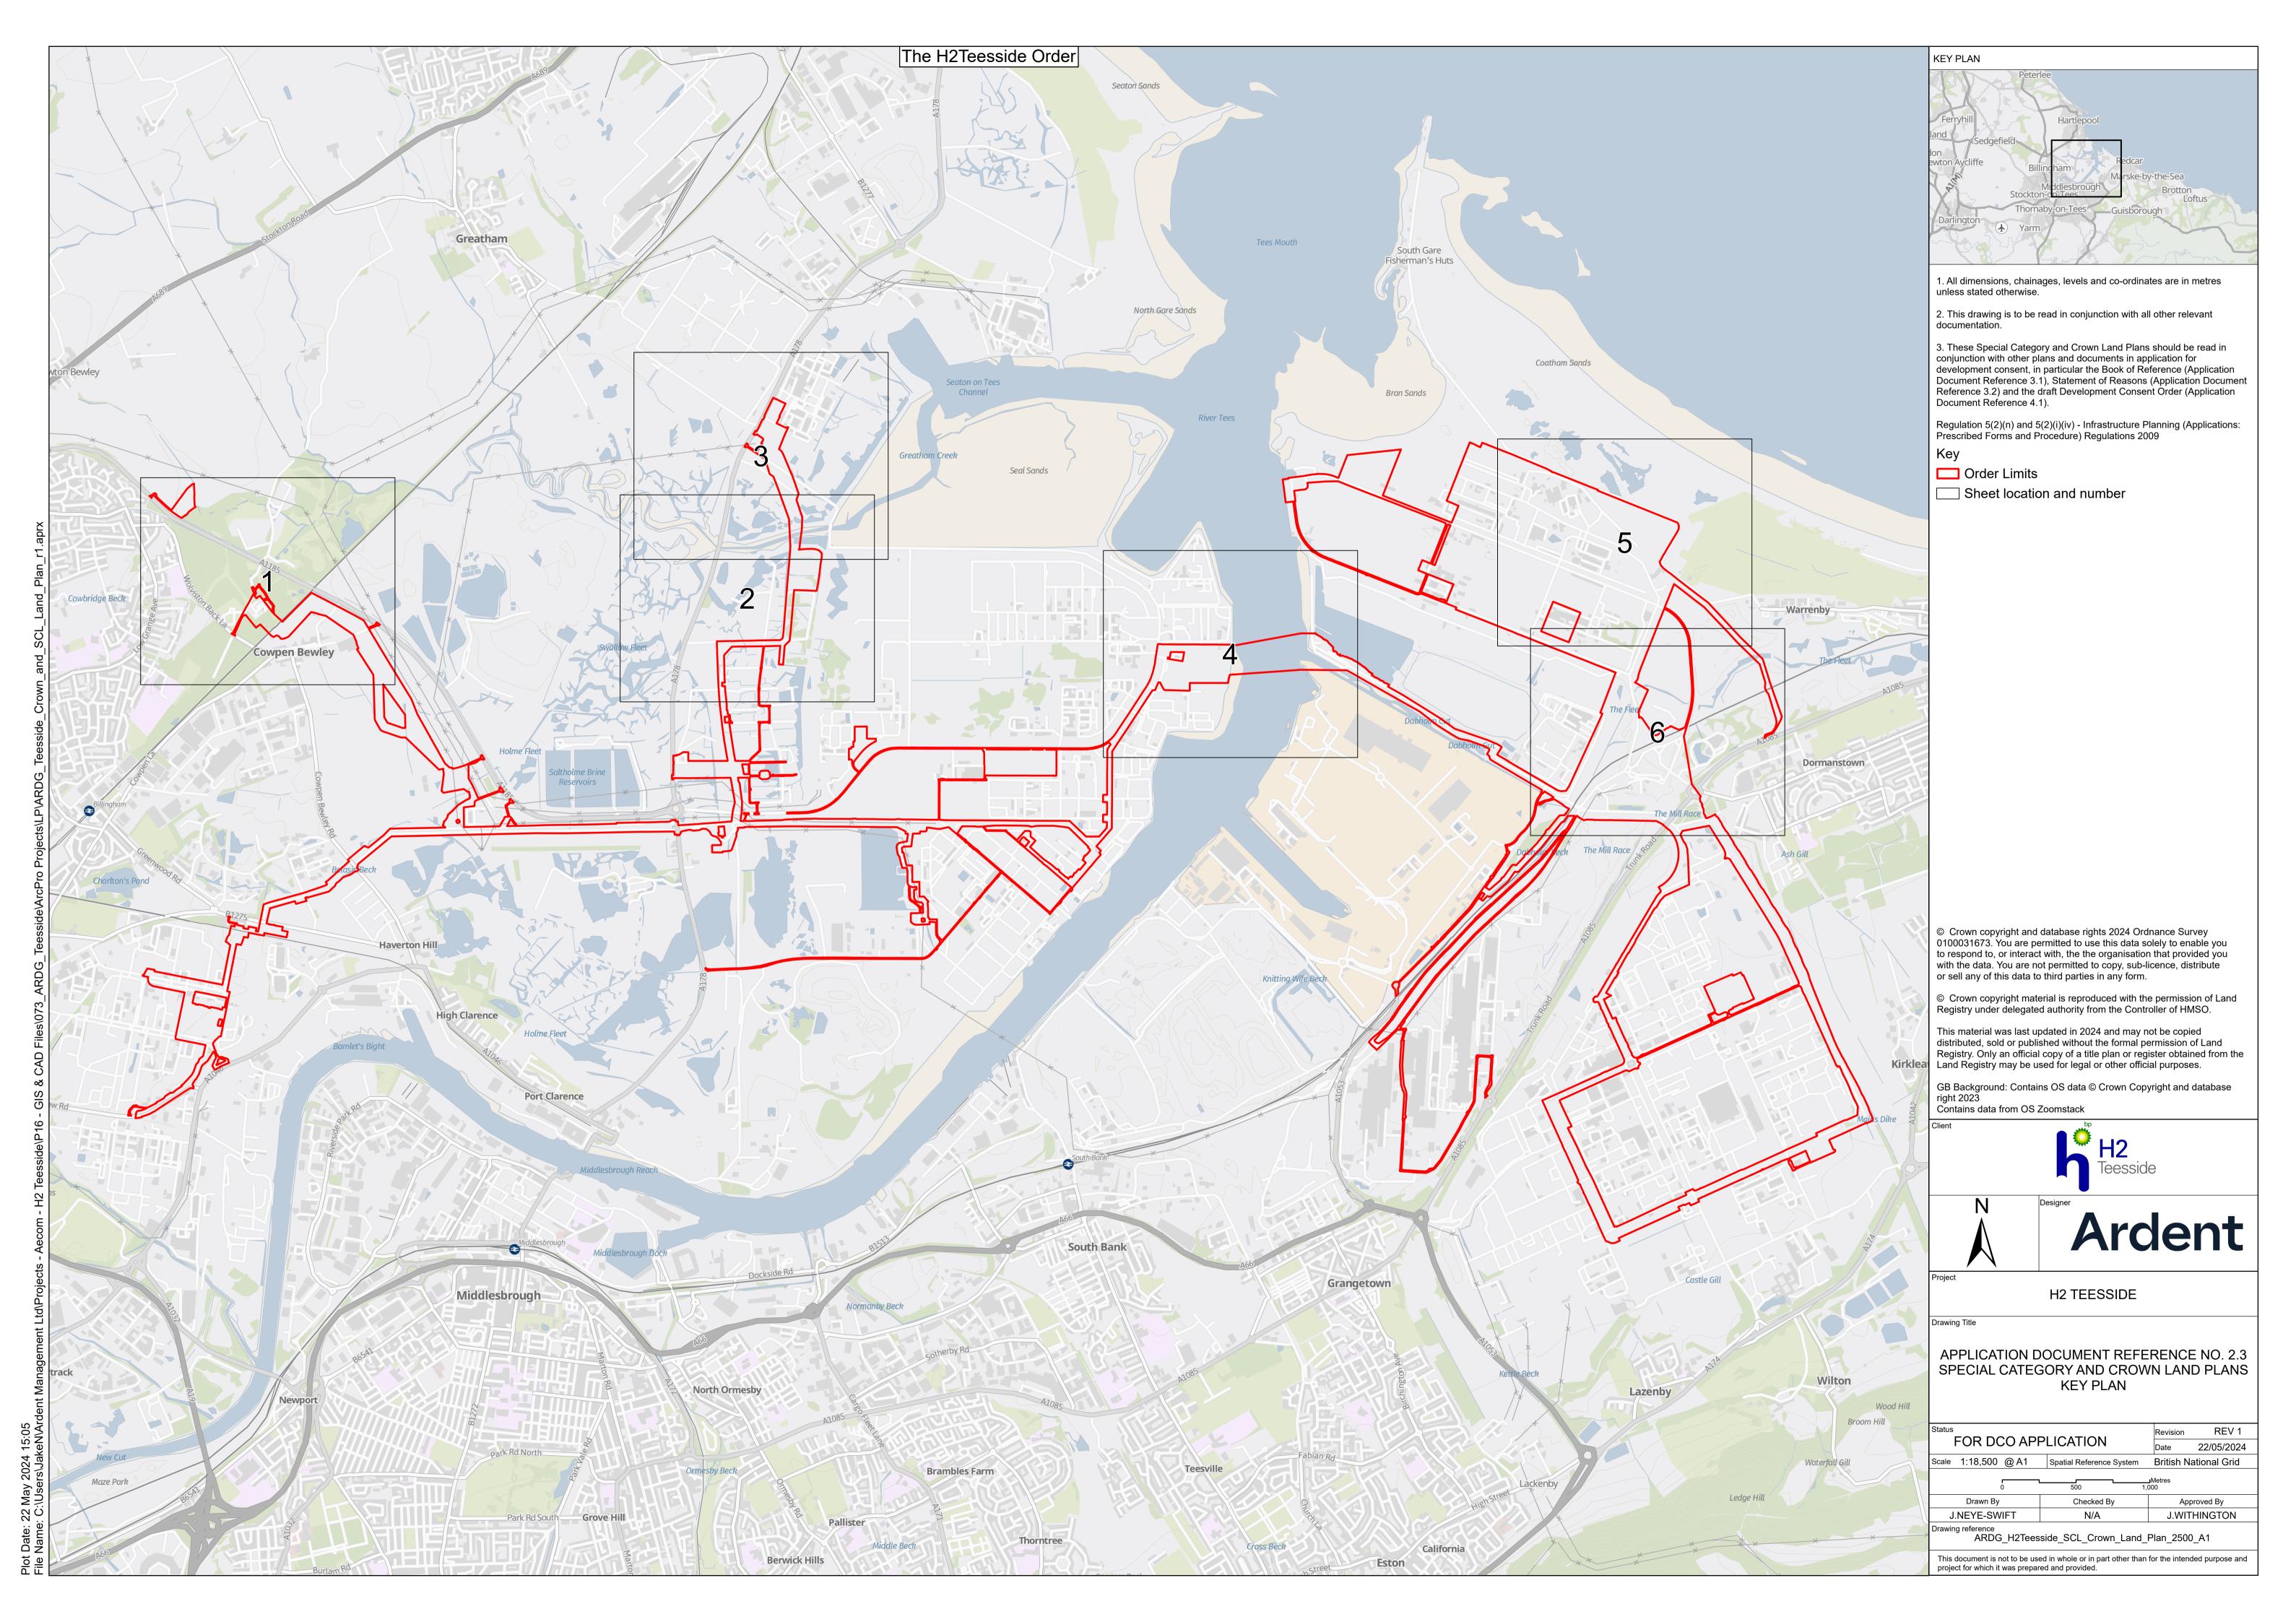

esside and within the borough of Hartlepool, County Durham

Document Reference: 2.3 Special Category Land and Crown Land Plans

The Infrastructure Planning (Applications: Prescribed Forms and Procedure) Regulations 2009 - Regulation 5(2)(n) and 5(2)(i)(iv)



**Applicant: H2 Teesside Ltd** 

Date: May 2024

## **H2** Teesside Ltd

Special Category Land and Crown Land Plans Document Reference: 2.3



## **DOCUMENT HISTORY**

| DOCUMENT REF | 2.3             |      |          |
|--------------|-----------------|------|----------|
| REVISION     | 1               |      |          |
| AUTHOR       | JACK WITHINGTON |      |          |
| SIGNED       | JW              | DATE | 22.05.24 |
| APPROVED BY  | ALEX CROW       |      |          |
| SIGNED       | AC              | DATE | 22.05.24 |